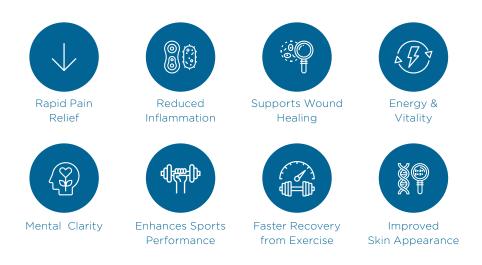

## LIFEWAVE X39™

The LifeWave X39<sup>™</sup> is clinically proven to provide the body with a level of health and vitality that you have not experienced since you were in your youth.

Using our patented technology, the LifeWave X39<sup>™</sup> patch activates and mobilizes the body's stem cells, which can help support the natural wound healing process and immune function, elevate antioxidants, manage inflammation, stimulate the production of collagen... and more!

Backed by clinical studies and 20 years of development, LifeWave X39™ technology has been demonstrated to provide the following health benefits:

"Wow, this patch is really strong and a new level of energy flowing through the body, I am impressed." "Using LifeWave X39... the recovery is GREAT, no pain, flexibility is good, and no knee pain! Wow!" "With LifeWave X39 I am able to work out harder and my muscles feel like they are healing in real time!"