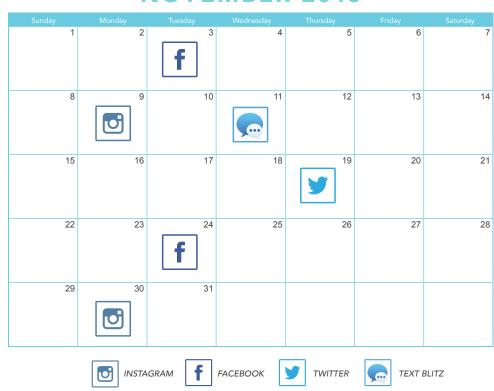

# SOCIAL MEDIA PIANNER

Join us for these November group activities!

Now you can use social media to achieve your LifeWave goals with fellow Members. Use this calendar as a template and the topics and hashtags below as a starting point to create your own personal messages.

#### **NOVEMBER 2015**

DATE TIME **PLATFORM** NOTE

**HASHTAGS** 

**NOVEMBER 3** 

16:00 Facebook

Use a Before and After photo of yourself or someone in your downline #TransformationTuesday #LWAlavida

DATE TIME **PLATFORM** 

**TOPIC** 

**HASHTAGS** 

**NOVEMBER 19** 

17:00

**Twitter** 

The Alavida Patch improves your skin from the inside out

#BeautyByLifeWave #LWAlavida #skincare

DATE TIME **PLATFORM IMAGE** TOPIC **HASHTAGS**  **NOVEMBER 9** 

13:00

Instagram LW\_Social\_Media\_7

Exercise and eating healthy improves skin

#LWAlavida #skincare #HealthyLifestyle

DATE TIME **PLATFORM** 

IMAGE **TOPIC** HASHTAGS **NOVEMBER 24** 

16.00

Facebook

LW\_Social\_Media\_8 Work/life balance

#LWAlavida #LifeWave #PoweredByLifewave

DATE TIME **PLATFORM** NOTE **NOVEMBER 11** 18:00 Text Blitz See M.A.P. Easy Instructions in the Back Office

DATE TIME **PLATFORM IMAGE TOPIC** HASHTAGS

**NOVEMBER 30** 13:00

Instagram

Post your own Before and After photo collage Improvements in your skin