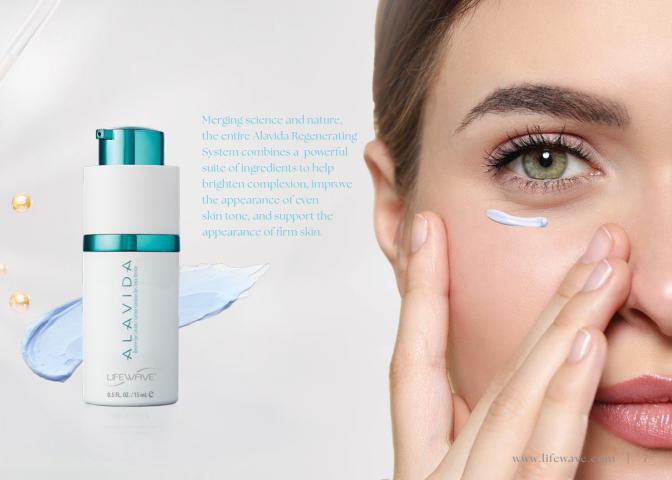

## Alavida Revive Eye Cream

This copper peptide-infused eye cream uses a blend of powerfu ingredients, providing unparalleled benefits to help brighten complexion, improve the appearance of even skin tone, and support the appearance of firm skin.