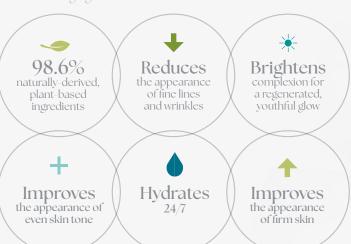

## Alavida Revive Eye Cream

This copper peptide-infused eye cream uses a blend of powerfu ingredients, providing unparalleled benefits to help brighten complexion, improve the appearance of even skin tone, and support the appearance of firm skin.

100% of subjects saw an immediate, significant improvement in skin hydration\*

Developed to work for **all** skin types, Alavida products apply **complex science** to ingredients proven to have a positive impact on health and complexion. Yet, the solutions go beyond that. The formulations and **innovative** delivery methods have created **breakthrough results**.