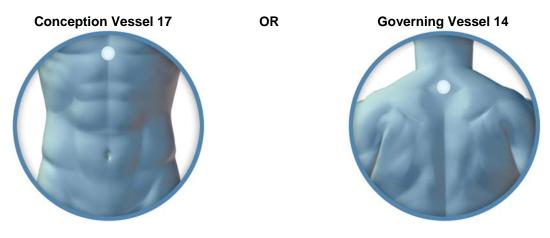

On Days 1, 3, & 5 Place a Y-Age Glutathione patch on Conception Vessel 4

On Days 2, 4, & 6 Place a **Y-Age Carnosine** patch on:

Remove Y-Age patches in the evening

**Every evening**, use a **Silent Nights** patch, rotating through the patch placements indicated in the Silent Nights brochure. Remove in the morning.