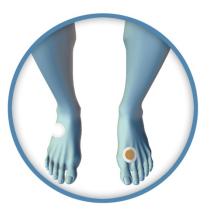

#### Day 5

Place a TAN **Energy Enhancer** patch on **Kidney 3**, and WHITE **Energy Enhancer** patch on **Bladder 62.** 

Days 6 and 7

Place a set of **Energy Enhancer** patches on **Kidney 1.** 

Repeat this protocol for 3 more weeks to restore your energy, promote anti-aging and create a general sense of well-being.