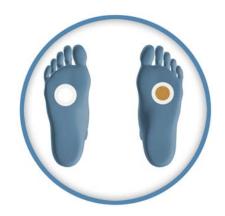

#### Day 5

Place a TAN **Energy Enhancer** patch on **Kidney 3**, and WHITE **Energy Enhancer** patch on **Bladder 62.** 

Days 6 and 7

Place a set of **Energy Enhancer** patches on **Kidney 1.** 

Repeat this protocol for 3 more weeks to restore your energy, promote anti-aging and create a general sense of well-being.