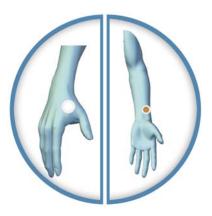

# Day 2

Place a TAN **Energy Enhancer** patch on **Pericardium 5** and a WHITE **Energy Enhancer** patch on **Triple Burner 6**.

#### Day 4

Place a TAN **Energy Enhancer** patch on **Lung** 7, and a WHITE **Energy Enhancer** patch on **Large Intestine 4**.