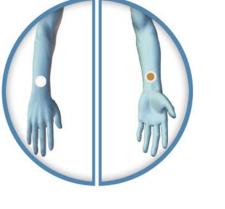

# Day 2

Place a TAN **Energy Enhancer** patch on **Pericardium 5** and a WHITE **Energy Enhancer** patch on **Triple Burner 6**.