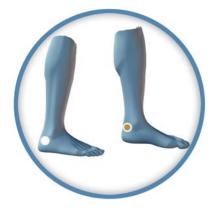

## Day 3

Place a TAN **Energy Enhancer** patch on **Spleen 6** and a WHITE **Energy Enhancer** patch on **Stomach 36**.