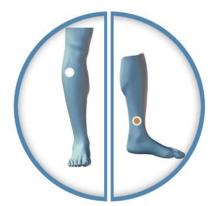

# Day 1

Place a TAN **Energy Enhancer** patch on **Liver 3** on the *left*, and a WHITE **Energy Enhancer** patch on **Gallbladder 41** on the *right*.